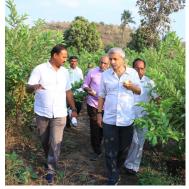

He made a visit to the actual plots of farmers and provided information to them about vermi beds and Global Parli's mission for 2022. In a periodic visit, Mayank Gandhi along with other guests also visited the banan farms to inspect the fruiting.

Officials from the Rotary Group visited the farmers of Global Palghar to witness the progress and share their valuable inputs. Thanks to their support in our national building movement of increasing farmer incomes.