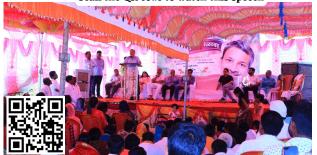

### **Public meeting of farmers in Parchundi**

A massive farmer meeting was organized in Parchundi village of Parli. This was attended by over 1,200 farmers. This was appended by a live demonstration of Strawberry farm plot right beside the meeting.

Mayank Gandhi addressed the gathering about Global Parli's vision for 2022. A world-class training centre, plans for micro-finance and forward linkage is envisaged to change their lives.

Other guests included Shri. Raamdeo Agarawal from Motilal Oswal group who motivated the farmers, Shri. Vishal Gada who shed light on the economics of Dragon fruit plantation, Shri. Mudit and other delegates.