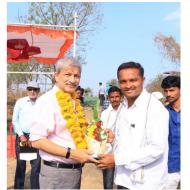

### **Public meeting of farmers in Parchundi**

A massive farmer meeting was organized in Parchundi village of Parli. This was attended by over 1,200 farmers. This was appended by a live demonstration of Strawberry farm plot right beside the meeting.

Mayank Gandhi addressed the gathering about Global Parli's vision for 2022. A world-class training centre, plans for micro-finance and forward linkage is envisaged to change their lives.

Other guests included Shri. Raamdeo Agarawal from Motilal Oswal group who motivated the farmers, Shri. Vishal Gada who shed light on the economics of Dragon fruit plantation, Shri. Mudit and other delegates.