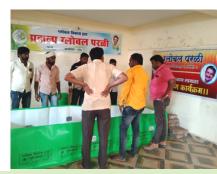

### **Public meeting of farmers in Parchundi**

A massive farmer meeting was organized in Parchundi village of Parli. This was attended by over 1,200 farmers. This was appended by a live demonstration of Strawberry farm plot right beside the meeting.

Mayank Gandhi addressed the gathering about Global Parli's vision for 2022. A world-class training centre, plans for micro-finance and forward linkage is envisaged to change their lives.

Other guests included Shri. Raamdeo Agarawal from Motilal Oswal group who motivated the farmers, Shri. Vishal Gada who shed light on the economics of Dragon fruit plantation, Shri. Mudit and other delegates.