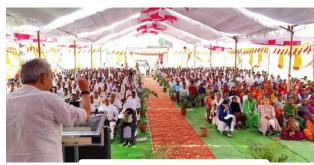

### **Public meeting of farmers in Parchundi**

A massive farmer meeting was organized in Parchundi village of Parli. This was attended by over 1,200 farmers. This was appended by a live demonstration of Strawberry farm plot right beside the meeting.

Mayank Gandhi addressed the gathering about Global Parli's vision for 2022. A world-class training centre, plans for micro-finance and forward linkage is envisaged to change their lives.

Other guests included Shri. Raamdeo Agarawal from Motilal Oswal group who motivated the farmers, Shri. Vishal Gada who shed light on the economics of Dragon fruit plantation, Shri. Mudit and other delegates.