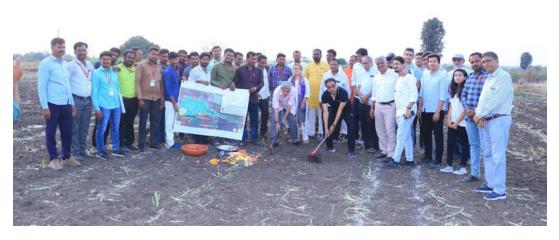

## Ground breaking ceremony of Global Krishikul

The foundation stone was layed for the <u>Global Krishikul</u> project, which is aimed at developing a world-class farmer training institute. This bhoomi poojan marked a historic moment in our mission to transform India.