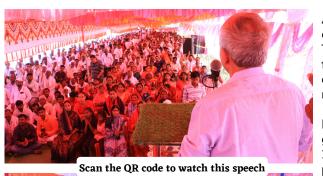

### **Public meeting of farmers in Nanded**

Over 800 farmers attended a massive farmer meeting in Niwagha, Nanded. Apart from the inspiring speeches by Shri. Mayank Gandhi, Shri. Raamdeo Agarawal, Shri. Vishal Gada, Dr. Haishchandra Wange, several other farmers also shared their experiences and how their lives have transformed after participating in the Global Parli's mission. The farmers in this region had planted Banana in massive quantity making it a possible belt for banana plantation. This would also attract the market to the farms and get the best prices.