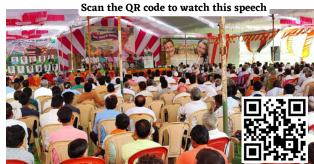

### **Public meeting of farmers in Nanded**

Over 800 farmers attended a massive farmer meeting in Niwagha, Nanded. Apart from the inspiring speeches by Shri. Mayank Gandhi, Shri. Raamdeo Agarawal, Shri. Vishal Gada, Dr. Haishchandra Wange, several other farmers also shared their experiences and how their lives have transformed after participating in the Global Parli's mission. The farmers in this region had planted Banana in massive quantity making it a possible belt for banana plantation. This would also attract the market to the farms and get the best prices.