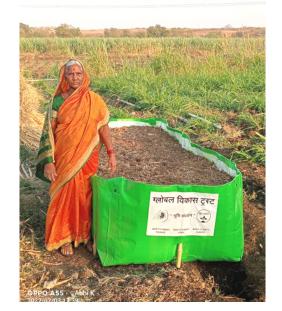

### Vermi bed training

Bhoomi Sanvardhan is a progressive effort by Global Parli to improve the health of the soil in our farmer's fields by encouraging and supporting the use of vermicompost beds that would increase organic components, soil nutrients, and microbial activities in the soil.

Recently we held a training session for farmers, educating them about the immediate need to increase the organic content in the soil and reduce the use of chemical fertilizers and pesticides, reduce nitrate leaching into groundwater and surface water, and recycle animal waste back into the farm.