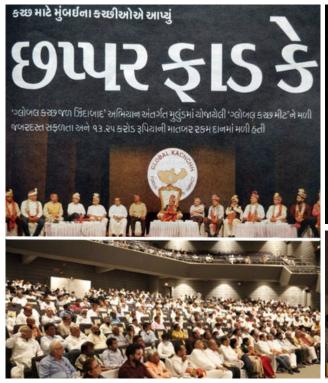

### **Global Kachchh meet**

The lion-hearted Kachchhi communities, once again opened their hearts and donated Rs. 13.25 Cr. in a packed meeting on 21st Feb, in the presence of Hon. Speaker of Gujarat, Dr. Nimaben Acharya and other dignitaries. (Earlier, on 1st Feb, in a similar meeting they had donated Rs. 6.25 Cr.) This money will be used for this historical movement o transforming Kachchh by integrated development of villages using water harvesting, increasing organic content in soil, developing gauchar lands for cattle grazing and planting of thousands of local trees.

From a water-deficient to a water sufficient Kachchh, the movement has begun - using scale, speed, focus and impact.