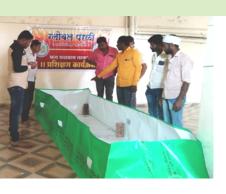

### Vermi bed training

Bhoomi Sanvardhan is a progressive effort by Global Parli to improve the health of the soil in our farmer's fields by encouraging and supporting the use of vermicompost beds that would increase organic components, soil nutrients, and microbial activities in the soil.

Recently we held a training session for farmers, educating them about the immediate need to increase the organic content in the soil and reduce the use of chemical fertilizers and pesticides, reduce nitrate leaching into groundwater and surface water, and recycle animal waste back into the farm.