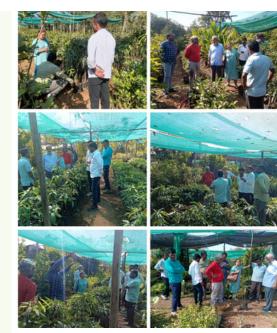

### **Nursery Inspection - Gujrat**

Quality Planting Material (QPM) is a critical input in agriculture and forestry for increasing profits, enhancing adaptation to unfavorable environmental circumstances, and satisfying market demand for high-quality raw materials. As a result, we created a standard operating system for identifying nurseries and ensuring the quality of saplings in order to assure this intervention.

For which recently our team of technical experts and operations incharge visited Navsari (a small village in Gujarat district) to visit the mango nursery.