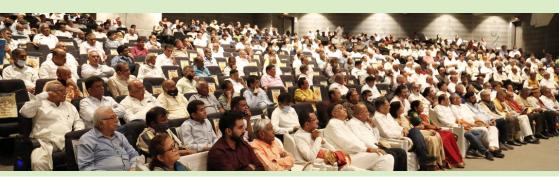

### **Public meeting of farmers in Nanded**

Over 800 farmers attended a massive farmer meeting in Niwagha, Nanded. Apart from the inspiring speeches by Shri. Mayank Gandhi, Shri. Raamdeo Agarawal, Shri. Vishal Gada, Dr. Haishchandra Wange, several other farmers also shared their experiences and how their lives have transformed after participating in the Global Parli's mission. The farmers in this region had planted Banana in massive quantity making it a possible belt for banana plantation. This would also attract the market to the farms and get the best prices.