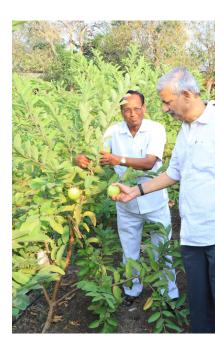

### Strawberry fruiting in Marathwada

There is a concept that strawberry farming is practiced in cold weathers and high altitudes. But, we at Global Parli in consultation with experts have encouraged strawberry farming with best practices in the hot plains of Marathwada, successfully.

Our farmer Sugandh Rupnar followed the best practices provided by technical team on ground and the fruits have now begun. The best part is that the quality is excellent and it is getting a good market too

On our public meeting of farmer on 27th Feb, farmers from all districts of Marathwada had come to witness the farm and learn more about it

Year after year, we have been using extra chemical fertilizer and repeatedly taking the same crop from our black mother, that is, in the interest of more production from the soil, the texture of our land is damaged and today the agriculture business is collapsing.