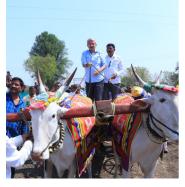

### **Public meeting of farmers in Nanded**

Over 800 farmers attended a massive farmer meeting in Niwagha, Nanded. Apart from the inspiring speeches by Shri. Mayank Gandhi, Shri. Raamdeo Agarawal, Shri. Vishal Gada, Dr. Haishchandra Wange, several other farmers also shared their experiences and how their lives have transformed after participating in the Global Parli's mission. The farmers in this region had planted Banana in massive quantity making it a possible belt for banana plantation. This would also attract the market to the farms and get the best prices.